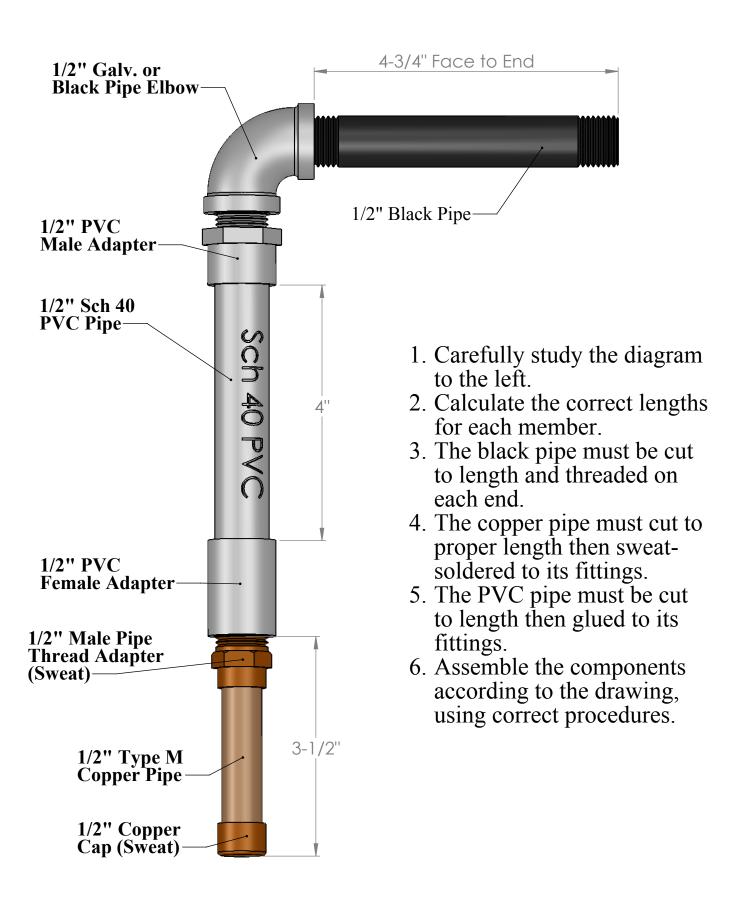

## FFA State Finals 2024 Ag. Mechanics: Plumbing Skills

|                    | Conte         | stant No.          | 1                                 |                 | Score         |  |
|--------------------|---------------|--------------------|-----------------------------------|-----------------|---------------|--|
|                    | Jones         | otani ivo.         | Score Sheet                       |                 | 00010         |  |
|                    | NI NI         | <u></u>            |                                   |                 |               |  |
|                    | Name          |                    |                                   |                 |               |  |
|                    |               |                    | <u> </u>                          |                 |               |  |
|                    |               |                    |                                   | Points Possible | Points Earned |  |
| 1.                 | Safety and Wo | rk Habits:         | Good: 10, Bad: 0                  | 10              |               |  |
| 2. Pressure Test   |               |                    |                                   |                 |               |  |
| ۷.                 | 11033410 1031 | Leaks:             | No leaks: 10, minor: 5, major: 0  | 10              |               |  |
|                    |               |                    |                                   |                 |               |  |
| 3.                 | Lengths       | PVC Length:        | 2 pts off per 1/16" over or under | 6               |               |  |
|                    |               | =                  | 2 pts off per 1/16" over or under | 6               |               |  |
|                    |               | Black Pipe:        | 2 pts off per 1/16" over or under | 6               |               |  |
|                    |               | - μοι              | _ p.o o po, . o o.o. o. ao.       | •               |               |  |
| 4. Proper Assembly |               |                    |                                   |                 |               |  |
|                    |               | According to illus | stration                          | 15              |               |  |
| 5                  | PVC Work      |                    |                                   |                 |               |  |
| Ο.                 | 1 VO WOIR     | Depth into fitting | S                                 | 2               |               |  |
|                    |               | Deburr:            |                                   | 3               |               |  |
|                    |               | Primer:            | Good: 4, Fair: 2, Poor: 0         | 4               |               |  |
|                    |               | Cement:            | Good: 4, Fair: 2, Poor: 0         | 4               |               |  |
|                    |               | Pipe Dope:         | Good: 4, Fair: 2, None: 0         | 4               |               |  |
| 6                  | Copper Work   |                    |                                   |                 |               |  |
| 0.                 | Copper Work   | Depth into fitting | S                                 | 2               |               |  |
|                    |               | Deburr:            |                                   | 3               |               |  |
|                    |               | Solder:            | Good: 4, Fair: 2, Poor: 0         | 4               |               |  |
|                    |               | Pipe Dope:         | Good: 4, Fair: 2, Poor: 0         | 4               |               |  |
|                    |               |                    |                                   |                 |               |  |
| 7.                 | Black Pipe    |                    |                                   |                 |               |  |

|                                | 2                         |
|--------------------------------|---------------------------|
|                                | 3                         |
| 2 pts off per 1/8" over, under | 4                         |
| Good: 4, Fair: 2, Poor: 0      | 4                         |
| Good: 4, Fair: 2, Poor: 0      | 4                         |
|                                | Good: 4, Fair: 2, Poor: 0 |